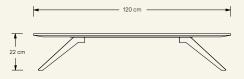

**Dimensions** (cm) H22 x L120 x D60 **Weight** (kg) approx 45

**Cleaning instructions** Wipe with a damp cloth, or just a soft dry cloth. Do not use any type of detergent that can mark the stone and metal.