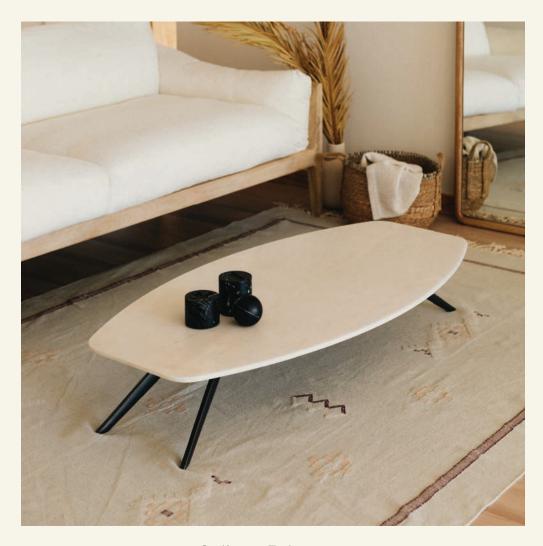

Solinas Estremoz

SOLINAS is a coffee table inspired from the shape of a wine barrel. Its subtle lines are handmade and the metallic feet are independent. The low height and high-contrast combination of marble and dark cast aluminum offers the piece an extremely trendy look. The subtle handmade lines are an inspiration from furniture design of the 50's.

Name Solinas Estremoz Category coffee table Designer Fábio Teixeira Year 2014

**Materials & finishing** Lacquered base in cast aluminium finish. Marble top with shiny polish finish.

**Production details** Table top with airplane wing edge detail. Base in cast aluminum.

**Dimensions** (cm) H22 x L120 x D60 **Weight** (kg) approx 45

**Cleaning instructions** Wipe with a damp cloth, or just a soft dry cloth. Do not use any type of detergent that can mark the stone and metal.