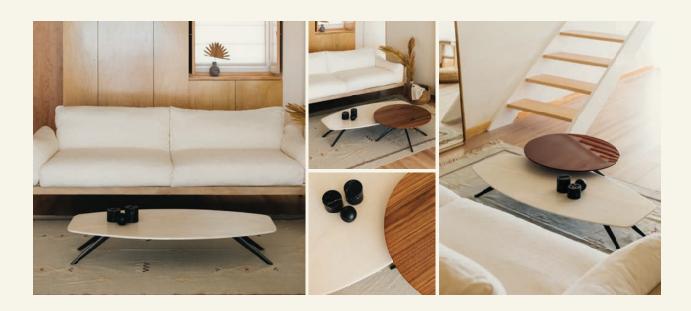

Solinas Estremoz

SOLINAS is a coffee table inspired from the shape of a wine barrel. Its subtle lines are handmade and the metallic feet are independent. The low height and high-contrast combination of marble and dark cast aluminum offers the piece an extremely trendy look. The subtle handmade lines are an inspiration from furniture design of the 50's.

Name Solinas Estremoz Category coffee table Designer Fábio Teixeira Year 2014

**Materials & finishing** Lacquered base in cast aluminium finish. Marble top with shiny polish finish.

**Production details** Table top with airplane wing edge detail. Base in cast aluminum.