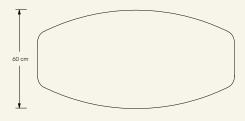

**Dimensions** (cm) H22 x L120 x D60 **Weight** (kg) approx 45

**Cleaning instructions** Wipe with a damp cloth, or just a soft dry cloth. Do not use any type of detergent that can mark the stone and metal.